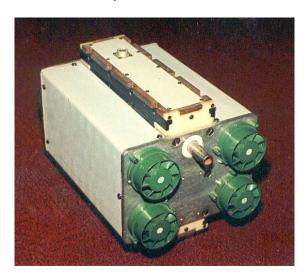

## COMPACT THERMOELECTRIC CONDITIONER

- The operation of the device is based on fluid cooling or heating modules.
- Areas of application: systems of cooling, thermal protection and thermostatting of different equipment; local comfort conditioners and medical facilities. Simplicity and reliability, noiseless, independence from the orientation in space, lack of Freon coolants provide maximum comfortness for a consumer as well as the ecological purity in operation.

• The conditioner is made as thermoelectric thermal pump of the water «water-air» type. The device includes water heat exchangers, thermoelectric modules, radiometers of the sink system as well as a pump and a fan for fluid circulation.

## **Compact thermoelectric conditioner parameters**

| Nº | Parameter, measurement unit                                                                                                        | Value       |
|----|------------------------------------------------------------------------------------------------------------------------------------|-------------|
| 1. | The conditioner provides the temperature of water in the working heat – exchanger at a level of 295 K at cooling performance of, W | 300         |
| 2. | Consumed power, no more than, W                                                                                                    | 500         |
| 3. | Water flow of rate in the working circuit, I/h                                                                                     | 500         |
| 4. | Range of water temperature regulation, K                                                                                           | 275 - 313   |
| 5. | DC electric power supply, V                                                                                                        | 27          |
| 6. | Overall dimensions, mm                                                                                                             | 230×180×180 |
| 7. | Weight, no more than, kg                                                                                                           | 8           |